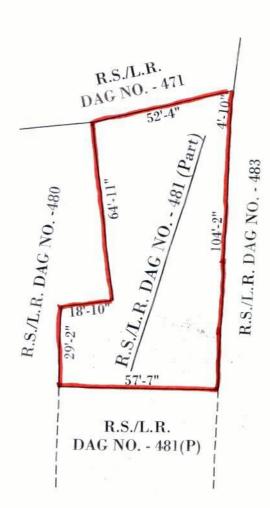

## 1st Schedule (Larger Property)

Land classified as sali (agricultural) measuring 11.5 (eleven point five) decimal [equivalent to 6.9575 (six point nine five seven five) cottah], more or less, out of 44

ADETHICAMIL REGISTRAR OF ASSURANCES-IV, KOLKATA 19 MAR 2021

1000

(forty-four) decimal, being a portion of R.S./L.R. Dag No. 481, recorded in L.R. Khatian Nos. 16 and 831, Mouza Bhatenda, J.L. No. 28, Police Station Rajarhat, PIN-700135, within the jurisdiction of Rajarhat-Bishnupur No. I Gram Panchayet, Sub-Registration District Rajarhat (formerly Bidhannagar), District North 24 Parganas and being delineated and demarcated on the **Plan** annexed hereto and bordered in colour **Red** thereon and butted and bounded as follows:

 On the North
 : By R.S./L.R. Dag No. 471;

 On the East
 : By R.S./L.R. Dag No. 483;

 On the South
 : By R.S./L.R. Dag No. 481 (Part);

 On the West
 : By R.S./L.R. Dag No. 480.

2<sup>nd</sup> Schedule (Said Property)

Land classified as sali (agricultural) measuring 5.674 (five point six seven four) decimal [equivalent to 3.4388 (three point four three eight eight) cottah], more or less, out of 44 (forty four) decimal, being a portion of R.S./L.R. Dag No. 481, recorded in L.R. Khatian No. 831, Mouza Bhatenda, J.L. No. 28, Police Station Rajarhat, PIN-700135, within the jurisdiction of Rajarhat-Bishnupur No. I Gram Panchayet, Sub-Registration District Rajarhat (formerly Bidhannagar), District North 24 Parganas together with all title, benefits, easement, authorities, claims, demands, usufructs, tangible and intangible rights of whatsoever or howsoever nature of the Vendor in the Said Property.

Deepmala Verna

Deepamala Verma alias Deep Mala Verma (Vendor)

Witnesses:

Signature John Mondal
Name: 15 Can Mondal

N

ADDITIONAL REGISTRAR OF ASSURANCES-IV, KOLKATA

1 9 MAR 2021

SITE PLAN OF PART OF R.S./L.R. DAG NO.- 481, L.R. KHATIAN NO. - 831, MOUZA - BHATENDA, J.L. NO.- 28, P.S.- RAJARHAT, UNDER RAJARHAT BISHNUPUR 1 NO. GRAM PANCHAYET, DIST.- NORTH 24 PARGANAS.

Total Area in Dag No.481 is 44 Decimal

SURDHUNI ADVISORY PRIVATE LIMITED

Deermala Vorna

SIGNATURE OF THE VENDOR/S.

Mulach Chare only

Authorised Signatory/Director

NAME & SIGNATURE OF THE PURCHASER/S.

LEGEND: 5.674 DECIMAL LAND OUT OF 11.5000 DECIMAL DIVIDED AND DEMARCATED SHALI LAND OUT OF 44 DECIMAL IN R.S./L.R. DAG NO. 481.

SHOWN THUS:

~

ADDITIONAL REGISTRAR OF ASSURANCES-IV, KOLKATA

1 9 MAR 2021