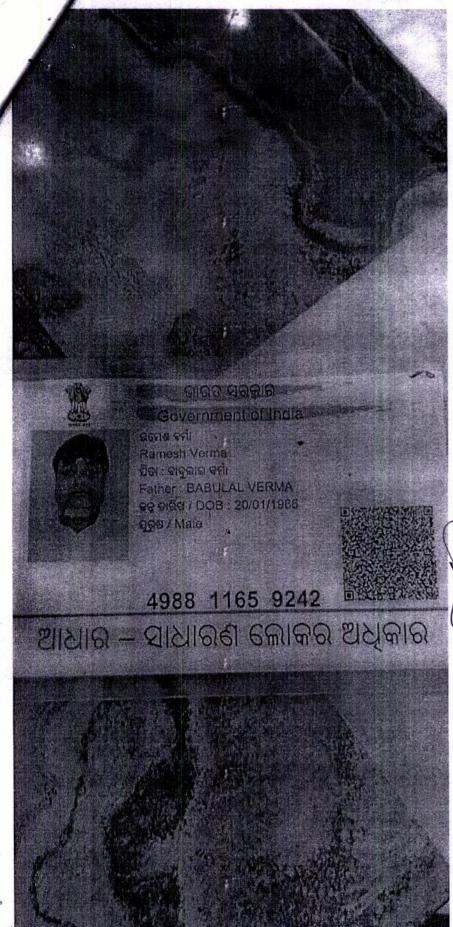

| dentifier Details :                                                                                                                       |       |              |           |  |  |  |
|-------------------------------------------------------------------------------------------------------------------------------------------|-------|--------------|-----------|--|--|--|
| Name                                                                                                                                      | Photo | Finger Print | Signature |  |  |  |
| Ramesh Verma Son of Late Babulal Verma Talcher Kothi Lane, P.O:- Tulsipur, P.S:- BIDANASI, District:-Cuttack, Orissa, India, PIN - 753008 |       |              |           |  |  |  |

Indetified by Ramesh Verma, , , Son of Late Babulal Verma, Talcher Kothi Lane, P.O: Tulsipur, Thana: BIDANASI, , Cuttack, ORISSA, India, PIN - 753008, by caste Hindu, by profession Business

Indetified by Ramesh Verma, , , Son of Late Babulal Verma, Talcher Kothi Lane, P.O: Tulsipur, Thana: BIDANASI, , Cuttack, ORISSA, India, PIN - 753008, by caste Hindu, by profession Business

mm

Mohul Mukhopadhyay
ADDITIONAL REGISTRAR OF ASSURANCE
OFFICE OF THE A.R.A. - IV KOLKATA