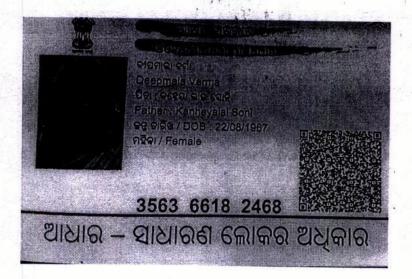

## Seller Details:

| SI<br>No | Name, Address, Photo, Finger print and Signature                                                                                                                                                                                                                                                                                                                                                                                                                                                                                  |
|----------|-----------------------------------------------------------------------------------------------------------------------------------------------------------------------------------------------------------------------------------------------------------------------------------------------------------------------------------------------------------------------------------------------------------------------------------------------------------------------------------------------------------------------------------|
| 1        | Deepamala Verma, (Alias: Deep Mala Verma) Wife of Ramesh Verma Jagardanga, P.O:- Rajarhat Gopalpur, P.S:- Airport, District:-North 24-Parganas, West Bengal, India, PIN - 700136 Sex: Female, By Caste: Hindu, Occupation: House wife, Citizen of: India, PAN No.:: ABxxxxxx6F, Aadhaar No: 35xxxxxxxx2468, Status:Individual, Executed by: Self, Date of Execution: 19/03/2021, Admitted by: Self, Date of Admission: 19/03/2021, Place: Pvt. Residence, Executed by: Self, Date of Admission: 19/03/2021, Place: Pvt. Residence |